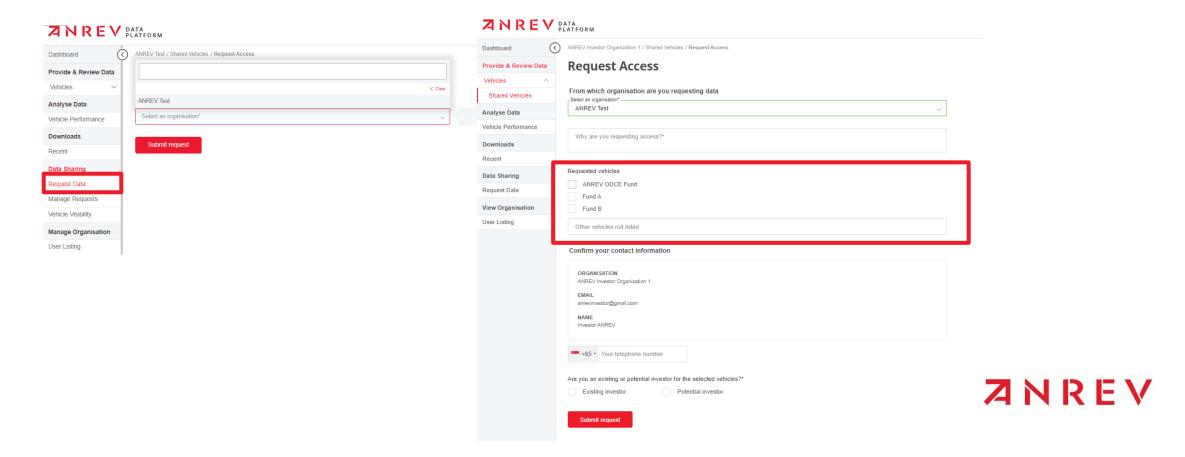

## BROWSE ORGANISATIONS AND VEHICLES TO REQUEST ACCESS

Use the navigational menu on the left-hand side to start browsing organizations and vehicles, simply click on 'Request data'

Only those vehicles for which the manager has enabled investor data sharing will be visible to request access to.

You can notify managers about any vehicles that are not currently on the list, highlighted in the text box below.