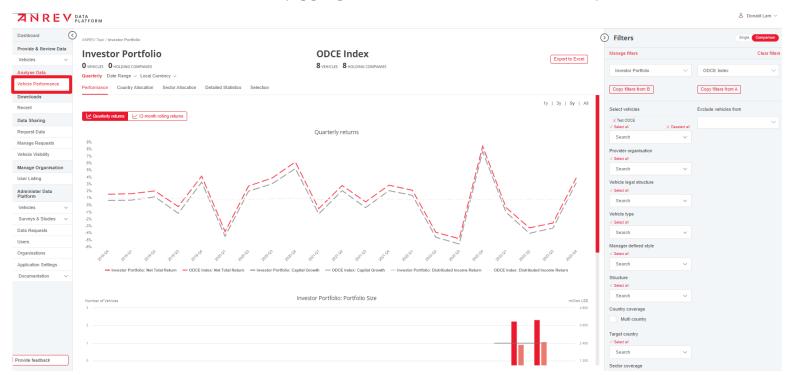

### AGGREGATE PERFORMANCE & BESPOKE ANALYSIS

Detailed analytics are accessible through the 'Vehicle performance' section

- Analyse performance of your investments on a like for like basis
- Aggregation of directly managed vehicles as well as shared vehicles into the entire Investor portfolio
- Comparison mode between Investor portfolio and any of the fund level Indices / markets to gain further insights
- Extract data into Excel format (aggregated and individual vehicle data)