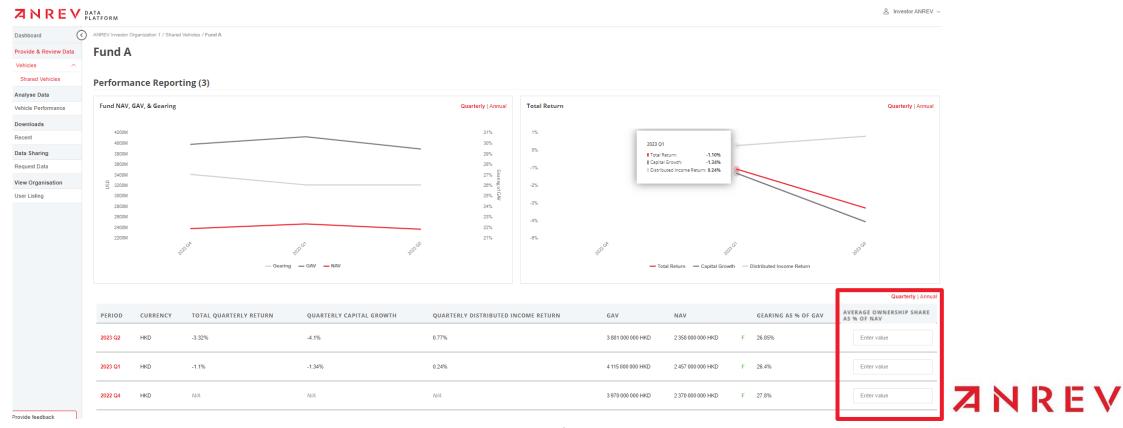

### DETAILED VEHICLE DATA & OWNERSHIP SHARE AS % OF NAV

Detailed periodic data can be accessed by clicking on the desired period

To get an aggregate view on all shared vehicles, you must first input the 'Average ownership share as % of NAV' per period