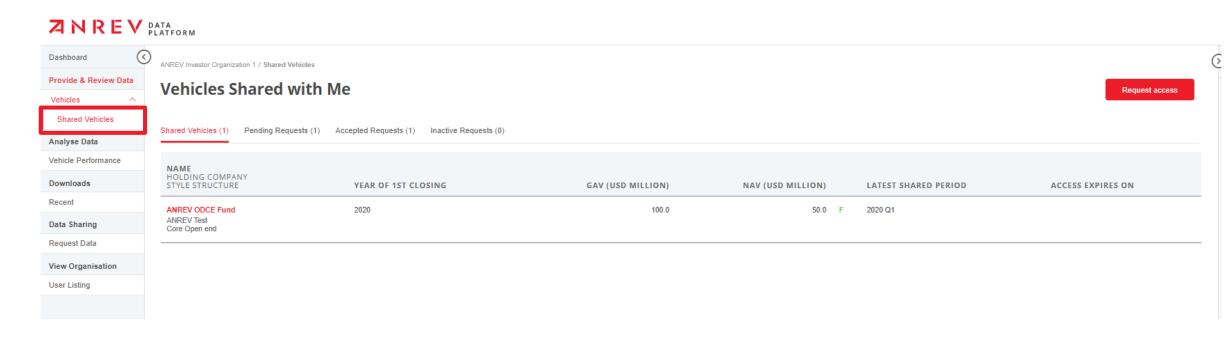

### ACCESS SHARED VEHICLE DATA

Once the manager has granted access, you will be able to access vehicle data under the 'Shared vehicles' section Click on the name of the vehicle for more detailed information and performance data