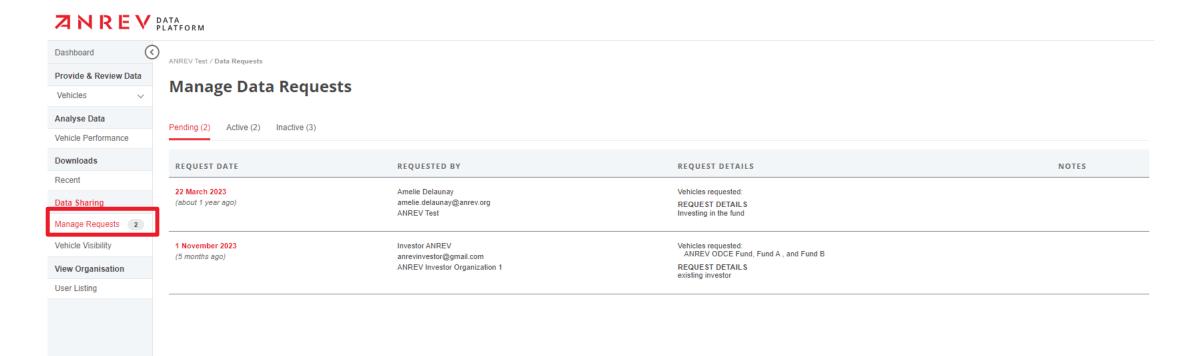

## INCOMING DATA ACCESS REQUESTS FROM INVESTORS

You can manage incoming investor data access requests through the 'Manage requests' section

When a new request comes in you will receive a notification on the platform and via email

Active data sharing can also be revoked at any time