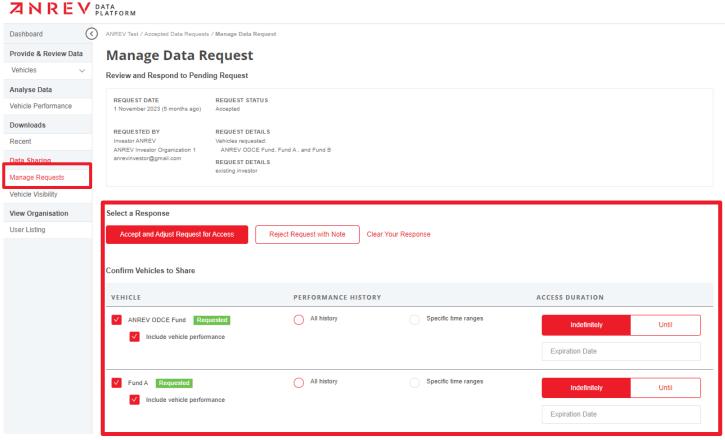

### TAILOR INVESTOR'S DATA ACCESS

Any incoming investor data access requests can be accepted and tailored or declined

Data access can be tailored per vehicle by the level of access, performance history and access duration

You are in full control over which investor has access to what data, if any

WWW.ANREV.ORG