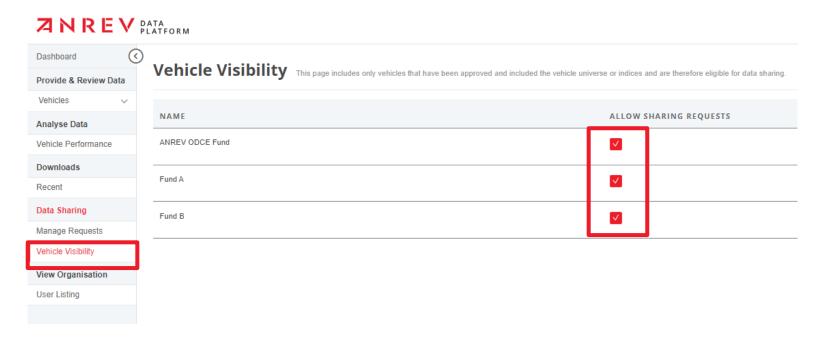

#### **ENABLE VEHICLE VISIBILITY**

Use the navigational menu on the left-hand side to select which of your vehicles will be visible for investors to request access to, simply click on 'Vehicle visibility'

Only those vehicles that are approved by ANREV and are included in the universe or an index will be eligible for data sharing