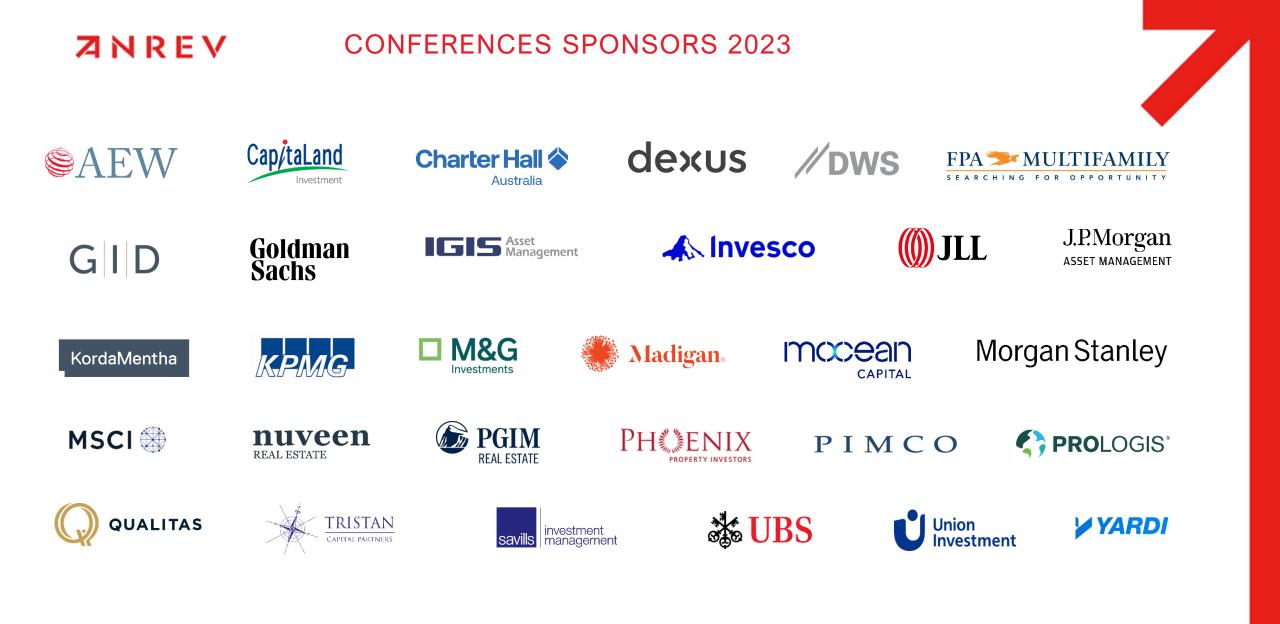

#### SPONSORSHIP OPPORTUNITIES 2024

|                               |                       |        | C       | ONFERE                      |               |                  |                                         |         |                       |  |
|-------------------------------|-----------------------|--------|---------|-----------------------------|---------------|------------------|-----------------------------------------|---------|-----------------------|--|
|                               |                       |        |         | NNUAL CONF<br>7 November, I |               |                  |                                         |         |                       |  |
| CHINA CONF                    | FRENCE                |        |         | JAPAN CONFE                 |               |                  |                                         |         | CONFERENC             |  |
| 18 April, Sh                  |                       |        |         | 20 June, Tokyo              |               |                  |                                         |         | just, Melbourne       |  |
| KOREA CONI<br>26 & 27 Septer  |                       |        | 5       | ESG CONFER<br>November, Ho  |               |                  | YPS CONFERENCE<br>5 November, Hong Kong |         |                       |  |
| Annual<br>Conference<br>(USD) | Cocktails<br>& Dinner | Lead   | Support | Breakfast                   | Lunch         | Coffee<br>Breaks | Post<br>Conf<br>Drinl                   | ference | Collateral<br>Sponsor |  |
|                               | 45,000                | 36,000 | 25,000  | 20,000                      | 28,000        | 20,000           |                                         | 20,000  | 10,000                |  |
| Other<br>Conferences<br>(USD) |                       |        | Packag  | les ranging fror            | n 4,000-25,00 | 0                |                                         |         |                       |  |