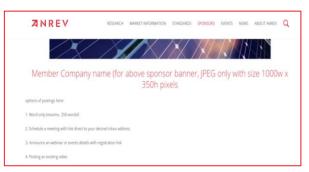

## MEMBER OF THE MONTH

# Sponsorship fee: USD3,500 per week or USD10,000 per month

#### **Benefits:**

1. Display headline image banner (1000w x 350h pixels)

3.

- 2. Display video/s (URL link)
- 3. Upload PDF file/s (32MB max) and/or recordings
- 4. Advertise events/webinars with registration link
- 5. Schedule a live presentation