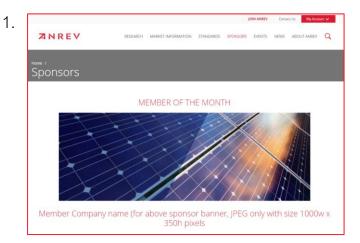

## MEMBER OF THE MONTH

# Sponsorship fee: USD3,500 per week or USD10,000 per month

#### **Benefits:**

1. Display headline image banner (1000w x 350h pixels)

3.

- 2. Display video/s (URL link)
- 3. Upload PDF file/s (32MB max) and/or recordings
- 4. Advertise events/webinars with registration link
- 5. Schedule a live presentation