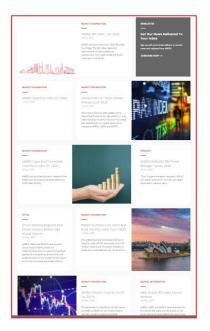

#### **Benefits:**

1. Display headline image banner (1000w x 350h pixels)

3.

- 2. Display video/s (URL link)
- 3. Upload PDF file/s (32MB max) and/or recordings
- 4. Advertise events/webinars with registration link
- 5. Schedule a live presentation