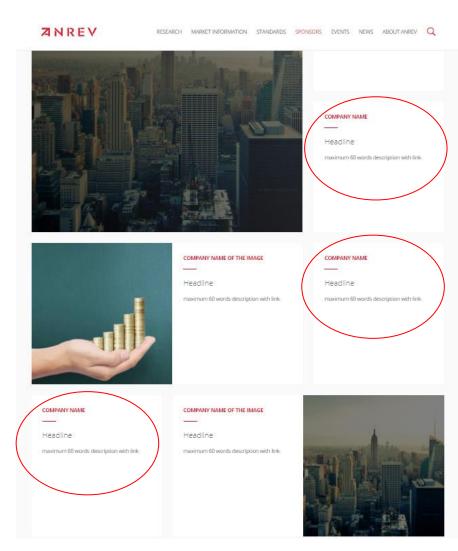

## FEATURED MEMBERS – Option 1

### Sponsorship fee: USD2,000 per week

#### Benefits:

1.

- 1. Display advertising image (800w x 800h pixels) with weblink
- 2. Display of company name & headline description
- 3. Corporate/funds profile exposure with weblink (approximately 60 words)