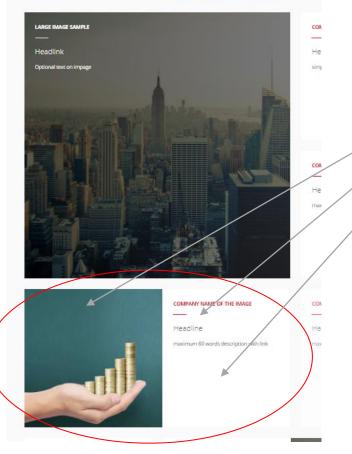

## FEATURED MEMBERS – Option 1

### Sponsorship fee: USD2,000 per week

#### Benefits:

1.

- 1. Display advertising image (800w x 800h pixels) with weblink
- 2. Display of company name & headline description
- 3. Corporate/funds profile exposure with weblink (approximately 60 words)